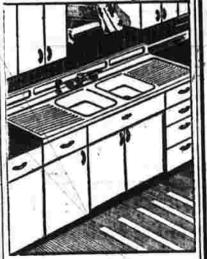

HAVEA

BEAUTIFUL KITCHEN

START with a "Kitchen-aider" cabinet sink, a great work-saver in itself. Built to highest quality standards in gleaming white enameled steel, "Kitchenaiders" have acid-resisting porcelain tops, and are available in different models to fit your own plans.

3 Main St. Tel, 2-9258

models to fit your own plans. Special features include twin-bowls, dish and vege-table spray, silent doors and drawers, ample storage space, Spotlessly white floor cabi-nets and wall cabinets in all sizes and types, to fit any home.

These Youngstown units will bring new beauty and convenience to your kitchen. No expensive remodeling needed. Low, easy payments.

BENSON'S FURNITURE AND

TONIGHT'S

THE NIGHT! BRIDGET'S Church Basement

Playing Starts At 8:15